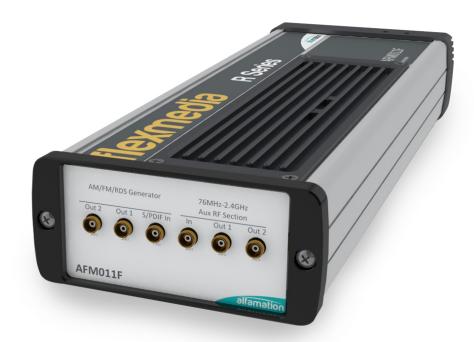

# **AFM011F** AM/FM/RDS/AUX

On the front panel of the AFM011 AMFM-RDS-AUX Generator is present a service input (Aux RF In) that accepts a RF signal that can be split in the two adjustable level service outputs (Aux RF Outputs).

Variable load levels (Bias Tee Load) can be configured independently on all outputs.

Additional functions.