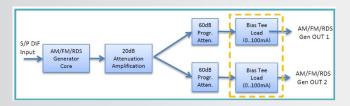

Variable load levels (Bias Tee Load) can be configured independently on all outputs.

Additional functions.