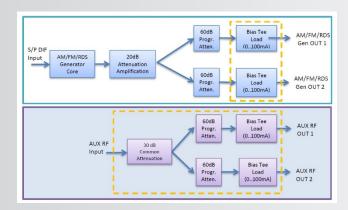

## **AFM011B** AM/FM/RDS

Two outputs are available with RF levels independently configurable.

Output signals are split from the same source.

Via Cadore, 21 20851 Lissone (MB) - Italy Phone: +39-039-243-51 Fax: +39-039-245-9980 www.alfamationglobal.com info@alfamationglobal.com

# **AFM011F** AM/FM/RDS/AUX

On the front panel of the AFM011 AMFM-RDS-AUX Generator is present a service input (Aux RF In) that accepts a RF signal that can be split in the two adjustable level service outputs (Aux RF Outputs).

Variable load levels (Bias Tee Load) can be configured independently on all outputs.

Additional functions.