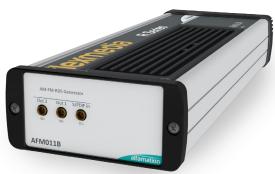

## **AFM011B** AM/FM/RDS

Two outputs are available with RF levels independently configurable.

Output signals are split from the same source.

Via Cadore, 21 20851 Lissone (MB) - Italy Phone: +39-039-243-51 Fax: +39-039-245-9980 www.alfamationglobal.com info@alfamationglobal.com